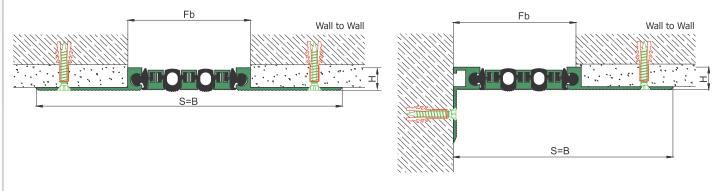

\* Visuals are representative and the profile configuration may differ depending on the characteristics requested.

| GASKET COLORS BLACK GREY BEIGE Custom Colors available. |             |                |                  |                            |                            |                    |                  |                            |
|---------------------------------------------------------|-------------|----------------|------------------|----------------------------|----------------------------|--------------------|------------------|----------------------------|
| LOCATION                                                | MODEL       | GAP<br>(Fb) mm | HEIGHT<br>(H) MM | OVERALL<br>WIDTH<br>(B) mm | VISIBLE<br>WIDTH<br>(S) mm | MOVEMENT<br>(W) mm | LOAD<br>CAPACITY | STANDARD<br>LENGTH<br>(mt) |
| Wall to Wall                                            | AS U136-035 | 35             | 15               | 155                        | 155                        | ± 2                | N/A              | 3                          |
|                                                         | AS U136-060 | 60             | 15               | 180                        | 180                        | ± 4                | N/A              | 3                          |
|                                                         | AS U136-080 | 80             | 15               | 200                        | 200                        | ± 6                | N/A              | 3                          |
|                                                         | AS U136-100 | 100            | 15               | 220                        | 220                        | ± 8                | N/A              | 3                          |
|                                                         | AS U136-120 | 120            | 15               | 240                        | 240                        | ± 10               | N/A              | 3                          |
|                                                         | AS U136-140 | 140            | 15               | 260                        | 260                        | ± 12               | N/A              | 3                          |
|                                                         | AS U136-160 | 160            | 15               | 280                        | 280                        | ±14                | N/A              | 3                          |
|                                                         | AS U136-180 | 180            | 15               | 300                        | 300                        | ± 16               | N/A              | 3                          |
|                                                         | AS U136-200 | 200            | 15               | 320                        | 320                        | ± 18               | N/A              | 3                          |