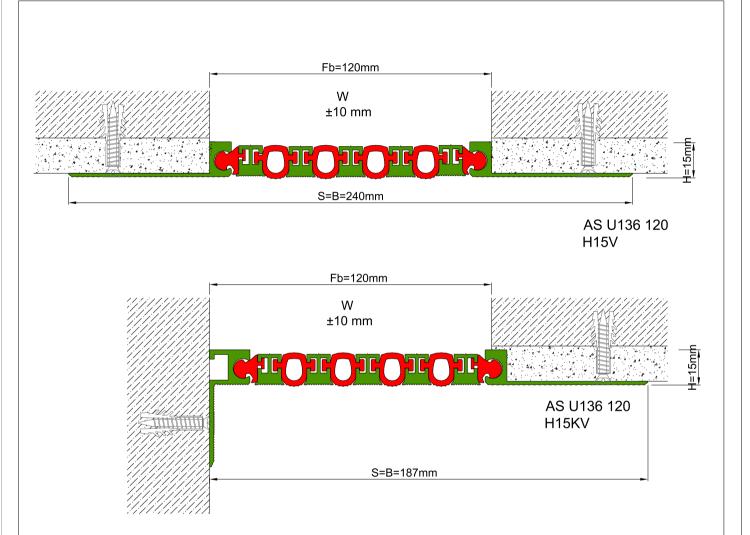

\* Visuals are representative and the profile configuration may differ depending on the characteristics requested.

| GASKET COLORS BLACK GREY BEIGE Custom Colors available. |             |                |                  |                            |                            |                    |                  |                            |
|---------------------------------------------------------|-------------|----------------|------------------|----------------------------|----------------------------|--------------------|------------------|----------------------------|
| LOCATION                                                | MODEL       | GAP<br>(Fb) mm | HEIGHT<br>(H) MM | OVERALL<br>WIDTH<br>(B) mm | VISIBLE<br>WIDTH<br>(S) mm | MOVEMENT<br>(W) mm | LOAD<br>CAPACITY | STANDARD<br>LENGTH<br>(mt) |
| Wall to Wall                                            | AS U136-035 | 35             | 15               | 155                        | 155                        | ± 2                | N/A              | 3                          |
|                                                         | AS U136-060 | 60             | 15               | 180                        | 180                        | ± 4                | N/A              | 3                          |
|                                                         | AS U136-080 | 80             | 15               | 200                        | 200                        | ± 6                | N/A              | 3                          |
|                                                         | AS U136-100 | 100            | 15               | 220                        | 220                        | ± 8                | N/A              | 3                          |
|                                                         | AS U136-120 | 120            | 15               | 240                        | 240                        | ± 10               | N/A              | 3                          |
|                                                         | AS U136-140 | 140            | 15               | 260                        | 260                        | ± 12               | N/A              | 3                          |
|                                                         | AS U136-160 | 160            | 15               | 280                        | 280                        | ±14                | N/A              | 3                          |
|                                                         | AS U136-180 | 180            | 15               | 300                        | 300                        | ± 16               | N/A              | 3                          |
|                                                         | AS U136-200 | 200            | 15               | 320                        | 320                        | ± 18               | N/A              | 3                          |

Note: Please ask for different sizes

Turkey Joint of Civilizations

Duvar&Tavan Profilleri Wall&Ceiling Profiles AS U136 120 H15V

| Profil No<br>Profile Number         | AS U136 120                                                                                   | AS U136 120K |  |  |  |
|-------------------------------------|-----------------------------------------------------------------------------------------------|--------------|--|--|--|
| Fb (mm)                             | 120                                                                                           | 120          |  |  |  |
| H (mm) yaklaşık<br>approx.          | 15                                                                                            | 15           |  |  |  |
| W± (mm) yaklaşık<br>approx.         | ±10                                                                                           | ±10          |  |  |  |
| Renk<br>Color                       | Alüminyum: Natürel, Fitiller: Siyah, gri,diğer<br>Aluminum: Natural,Inserts:Black,grey,others |              |  |  |  |
| Malzeme<br>Material                 | Alüminyum,TPE Termoplastik Elastomer<br>Aluminum,TPE Thermoplastic Elastomer                  |              |  |  |  |
| Standart Uzunluk<br>Standard Length | 3                                                                                             |              |  |  |  |