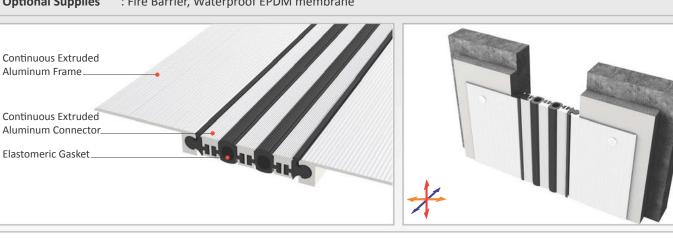

## Asprofil AS U136 MODEL Wall & Ceiling Profile

AS U136 can be considered as surface mounted type of AS A126 and can easily be installed by means of screws to all types of wall & ceiling. Adjustable interlocking profile and gasket configuration makes it available for gaps up to 200 mm. Multipartite design ensures the profile to meet displacements in 3 directions. If inquired, AS U136 can be applied with floor type AS U236 and this dual application brings in a decorative aspect. Profiles are delivered factory-assembled.

| Application Areas        | : Indoor & Outdoor / Wall & Ceiling                                                           |
|--------------------------|-----------------------------------------------------------------------------------------------|
| Ideal for                | : Shopping Malls, Airports, Residences, Hospitals, Hotels, Commercial & Public Buildings etc. |
| Material                 | : Mill Finish Aluminum (Anodizing optional), TPE Gasket                                       |
| Aluminum Alloy           | : 6063 AA-USA / EN AW 6063                                                                    |
| <b>Optional Supplies</b> | : Fire Barrier, Waterproof EPDM membrane                                                      |